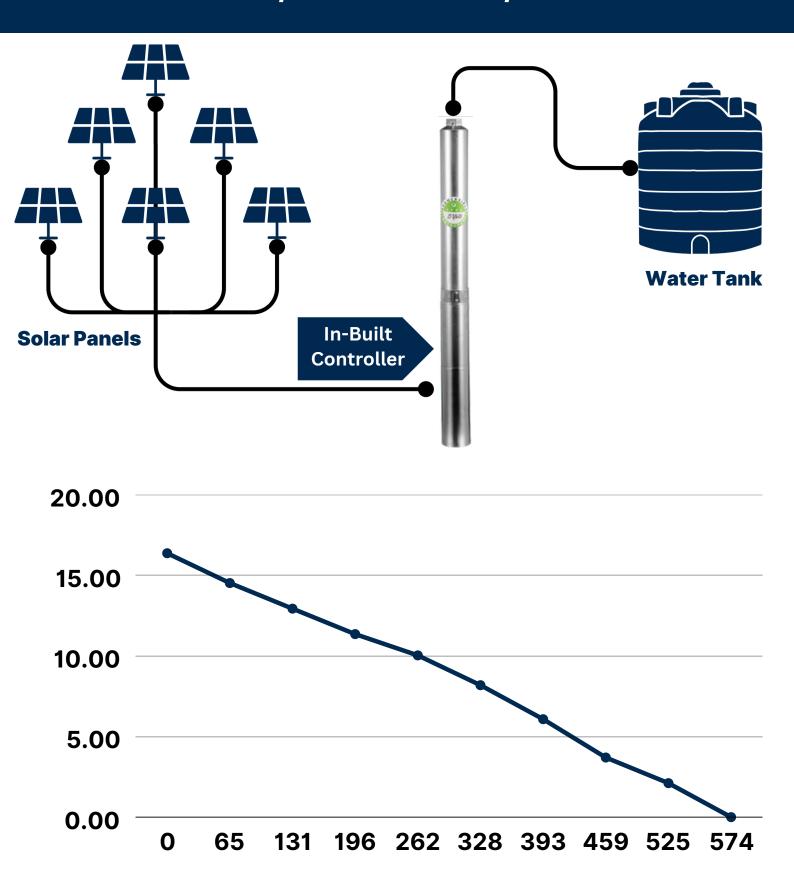

## 4SPN1-16P 253.75 PSI Max 175M-3.7m3/h-450V-1800W/ 2.41 HP

| m3/h | 3.7   | 3.3   | 3.0   | 2.6   | 2.3   | 1.9  | 1.4  | 0.9  | 0.5  | 0   |
|------|-------|-------|-------|-------|-------|------|------|------|------|-----|
| GPM  | 16.38 | 14.53 | 12.94 | 11.36 | 10.04 | 8.19 | 6.08 | 3.70 | 2.11 | 0   |
| H(F) | 0     | 65    | 131   | 196   | 262   | 328  | 393  | 459  | 525  | 574 |

## 4SPN1-16P 253.75 PSI Max 175M-3.7m3/h-450V-1800W/ 2.41 HP