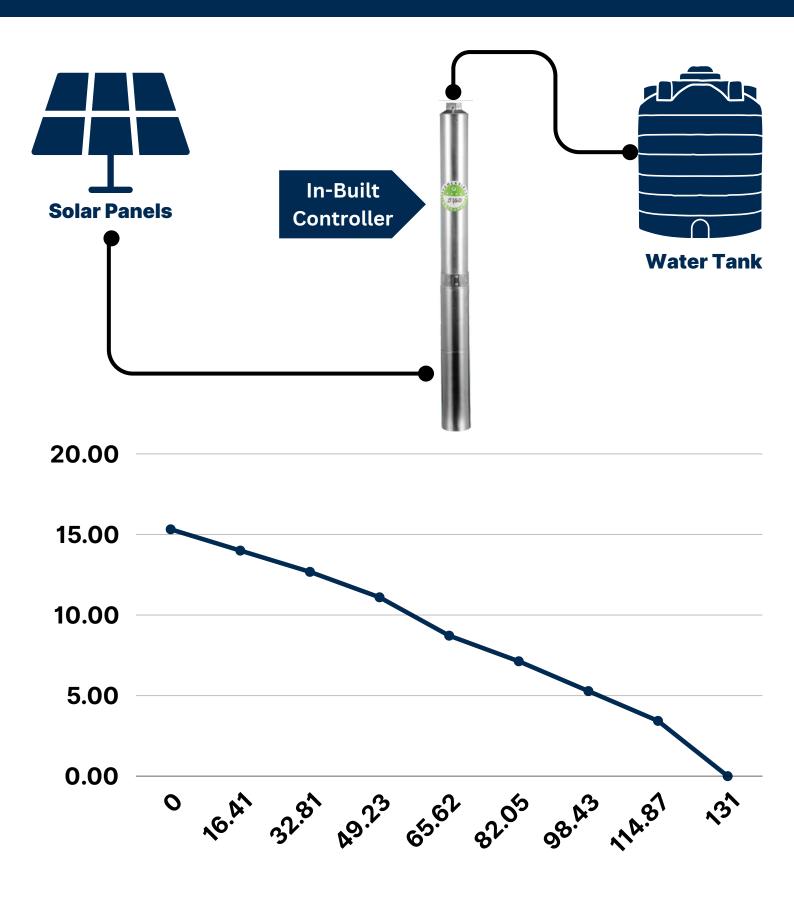

## 3SPN1-5P 58 PSI Max 40M-3.5m3/h-48V-300W/0.4 HP

| m3/h | 3.5   | 3.2   | 2.9   | 2.5   | 2.0   | 1.6   | 1.2   | 0.7    | 0   |
|------|-------|-------|-------|-------|-------|-------|-------|--------|-----|
| GPM  | 15.32 | 14    | 12.68 | 11.10 | 8.72  | 7.13  | 5.28  | 3.43   | 0   |
| H(F) | 0     | 16.41 | 32.81 | 48.23 | 65.62 | 82.05 | 98.43 | 114.87 | 131 |

## 3SPN1-5P 58 PSI Max 40M-3.5m3/h-48V-300W/0.4 HP