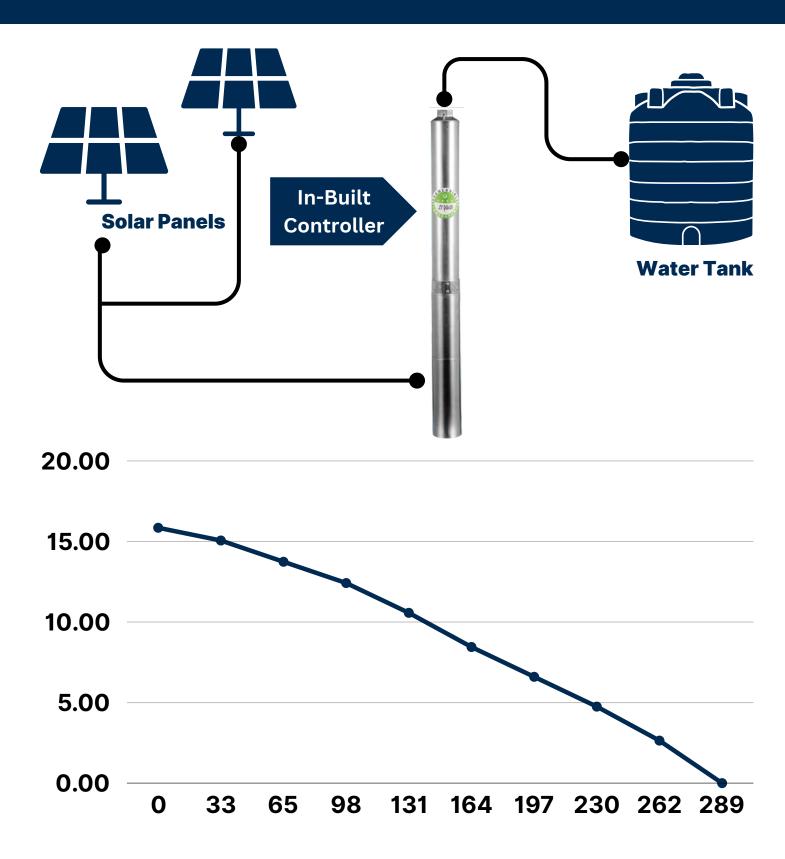

## 3SPN1-11P 127.6PSI Max 88M-3.6m3/h-96V-600W/0.8 HP

| m3/h | 3.6   | 3.4   | 3.1   | 2.8   | 2.4   | 1.9  | 1.5  | 1.1  | 0.6  | 0   |
|------|-------|-------|-------|-------|-------|------|------|------|------|-----|
| GPM  | 15.85 | 15.06 | 13.74 | 12.42 | 10.57 | 8.45 | 6.60 | 4.75 | 2.64 | 0   |
| H(F) | 0     | 33    | 65    | 98    | 131   | 164  | 197  | 230  | 262  | 289 |

## 3SPN1-11P 127.6PSI Max 88M-3.6m3/h-96V-600W/0.8 HP