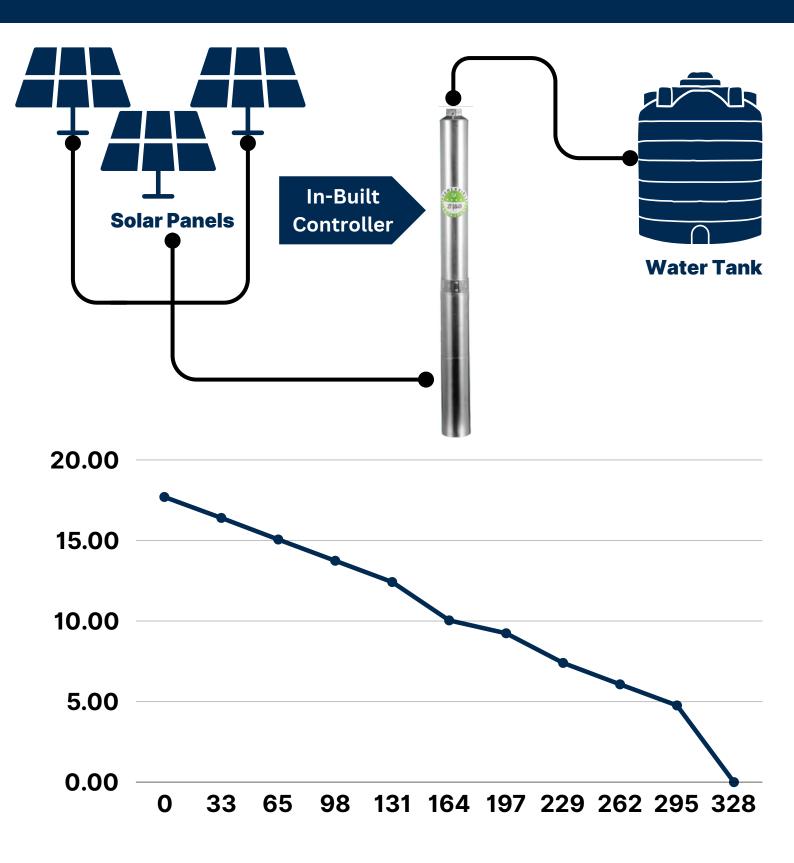

## In-Built Controller

## 3SPN1-12P 145 PSI Max 100M-4.0m3/h-150V-1000W/ 1.34 HP

| m3/h | 4.0  | 3.7  | 3.4   | 2.8   | 2.3   | 2.1  | 1.7  | 1.4  | 1.1  | 0   |
|------|------|------|-------|-------|-------|------|------|------|------|-----|
| GPM  | 17.7 | 16.4 | 15.06 | 12.42 | 10.04 | 9.24 | 7.40 | 6.07 | 4.76 | 0   |
| H(F) | 0    | 33   | 65    | 131   | 164   | 197  | 229  | 262  | 295  | 328 |