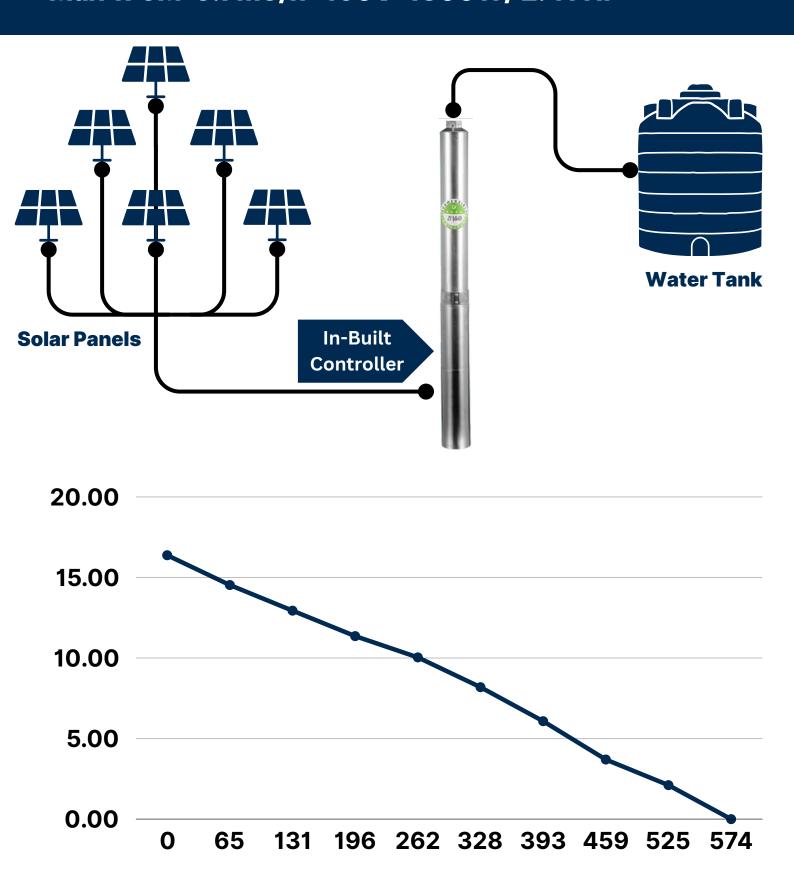

## 4SPN1-16P 253.75 PSI Max 175M-3.7m3/h-450V-1800W/ 2.41 HP

| m3/h | 3.7   | 3.3   | 3.0   | 2.6   | 2.3   | 1.9  | 1.4  | 0.9  | 0.5  | 0   |
|------|-------|-------|-------|-------|-------|------|------|------|------|-----|
| GPM  | 16.38 | 14.53 | 12.94 | 11.36 | 10.04 | 8.19 | 6.08 | 3.70 | 2.11 | 0   |
| H(F) | 0     | 65    | 131   | 196   | 262   | 328  | 393  | 459  | 525  | 574 |

## 4SPN1-16P 253.75 PSI Max 175M-3.7m3/h-450V-1800W/ 2.41 HP