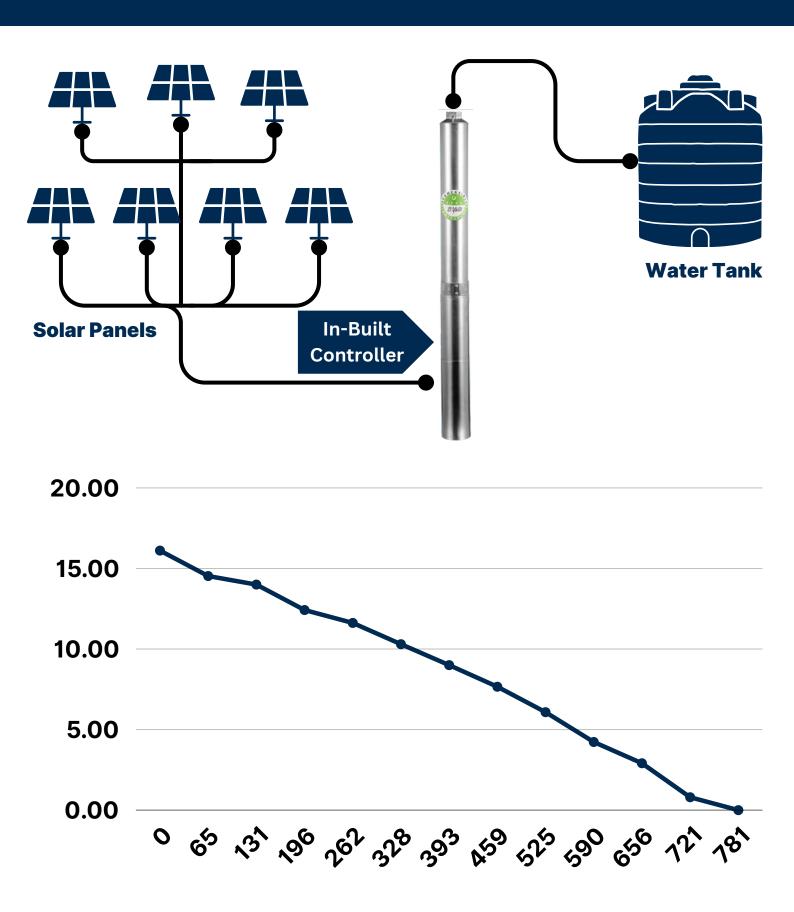

## 4SPN1-21P 348 PSI Max 240M-3.7m3/h-450V-2200W/ 3 HP

| m3/h | 3.7   | 3.3   | 2.6   | 2.1  | 1.7  | 1.4  | 0.9  | 0.7  | 0.2  | 0   |
|------|-------|-------|-------|------|------|------|------|------|------|-----|
| GPM  | 16.11 | 14.53 | 11.62 | 9.00 | 7.66 | 6.08 | 4.32 | 2.91 | 0.80 | 0   |
| H(F) | 0     | 65    | 262   | 393  | 459  | 525  | 590  | 656  | 721  | 787 |

## 4SPN1-21P 348 PSI Max 240M-3.7m3/h-450V-2200W/ 3 HP